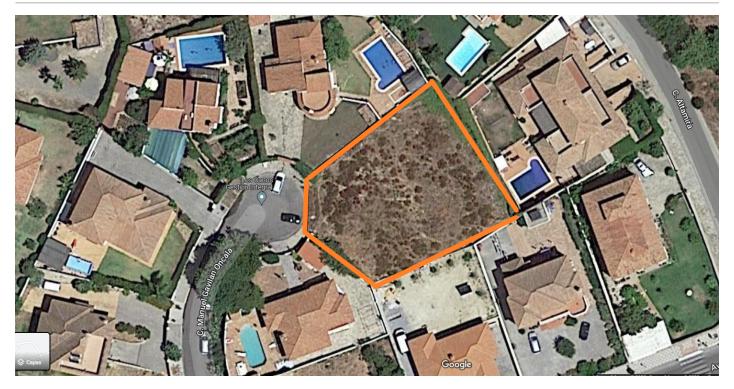

The street where the plot is located has no exit, it is a cul de sac, therefore it only has the traffic of the residents' vehicles. therefore it is a very quiet area.

From the plot, you can see the sea and part of the Port of Sotogrande.

The plot has an unbeatable solar orientation, facing south.

Pueblo Nuevo is very good because it is a residential area of isolated single-family homes, very close to services. Schools, Pharmacies, Doctors, Supermarkets, Shops, Bus stops, taxis, etc...

## **Property Features:**

Bedrooms: Studio

Bathrooms: 0

Heating: No

Air Conditioning: No

Swimming Pool: No

M<sup>2</sup> Built: TBC

 $M^2$  Plot: 1077 $m^2$ 