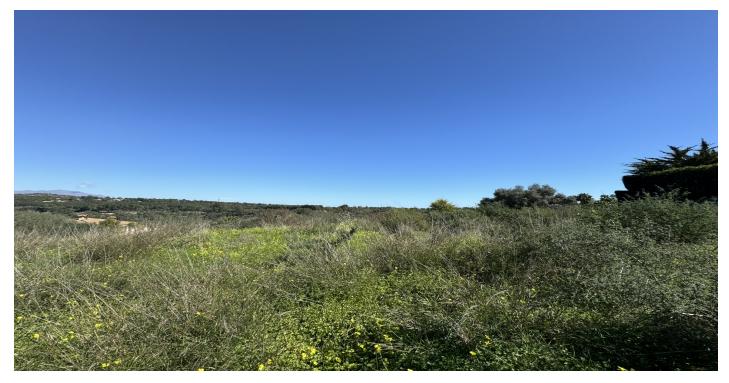

## 425,000€

Currency conversions are approximated and may vary.

A high plot of 1846m2 in the Sotogrande Alto area, characterized by its fairly flat topography. This plot is located in proximity to the international school, which makes it ideal to co-build a villa for families with school-age children. It offers panoramic views of a green area and the majestic Sierra de Los Reales, which adds a natural appeal to the property.

The plot is located in a consolidated environment, perfect for those looking for a place to build their home or investors interested in developing real estate projects. Priced at €230 per square meter, it represents an attractive opportunity in one of the highly sought after areas in Sotogrande.