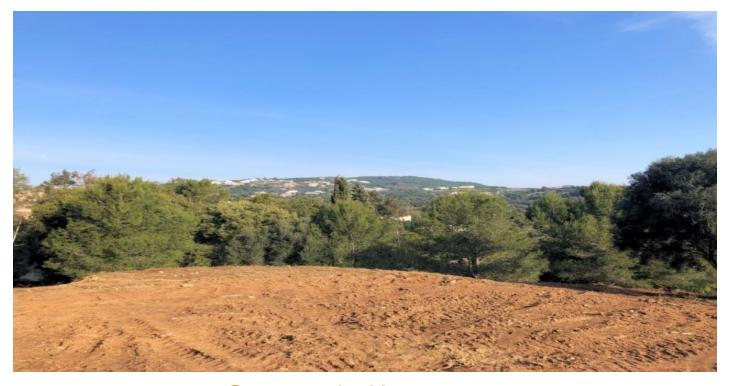

## 350,000€

Currency conversions are approximated and may vary.

Plot located in Sotogrande Alto with easy access from the main road.

Plot Size: 1,704 m2 // Price: 205€/m2

This plot has beautiful views overlooking the Valderrama golf course as well as the green zone. The major benefit of this plot is that building is prohibited both in front and to the sides of the plot.

## About the Zone

Sotogrande alto is where the most exclusive and biggest villas of sotogrande are located. The houses on this area are for those who enjoy calmness and privacy from their big homes. Also you are on the top part of Sotogrande and many houses can enjoy a beautiful view to the sea. Also in sotogrande alto there is the Valderrama golf course, which is where the Andalusia championship is held each year...