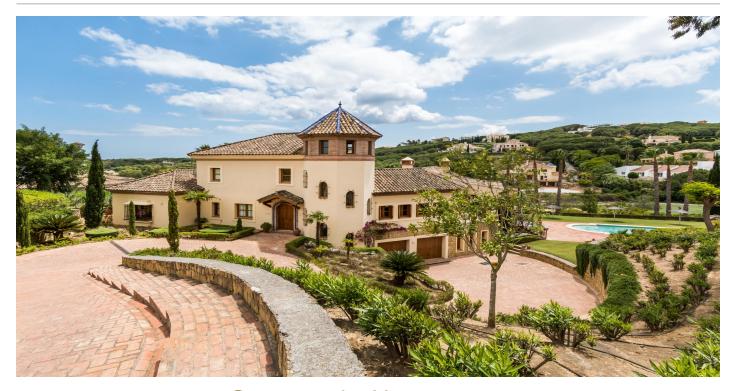

## 2,395,000€

Currency conversions are approximated and may vary.

This beautiful home is surrounded by a golf course and is located in Sotogrande Alto.

It was built by the renowned Sotogrande architect Wilco Meeuwis in collaboration with the owners. It is a true family home, with all main areas on the ground floor.

The house features underfloor heating, double glazing, and high-quality woodwork. Special features include decorative Roman tiles, high ceilings, and decorative Andalusian accents. It boasts an outstanding, magnificent garden, a large swimming pool, and is almost completely surrounded by the Almenara golf course.

The villa consists of an impressive entrance hall with smooth distribution to all living areas. There is direct access from all sides to the large, comfortable open terrace with a sitting area. On the ground floor, there is an elegant, bright living room with high ceilings and doors opening onto the outside patio and terrace. There is a separate dining room and a fully equipped kitchen with all appliances.