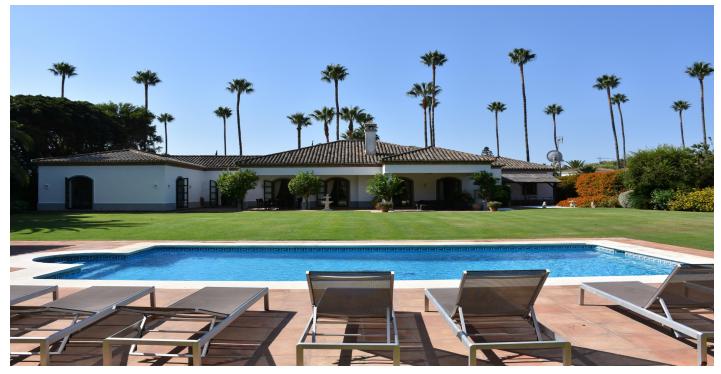

## 10,000€ pcm

Currency conversions are approximated and may vary.

Master double bedroom with ensuite bath and shower room, bedroom with ensuite bathroom which is separate from the main house Two twin bedrooms sharing a bathroom. Lounge/dining room with patio doors to terraces and garden Fully equipped kitchen with separate utility room Flat lawned garden of 2000m2 Swimming pool 14m x 6m TV and video

## About the Zone

Sotogrande Costa is the most desired part of sotogrande. It is the one close to the port, the beach and the Santamaria Polo club. Also here you find both tennis clubs and one of the golf courses as well as the most iconic road of sotogrande called "avenida del parque" where all the palm trees are on each side. This part of sotogrande apart from having many big villas also has all the luxurious ...

## **Property Features:**

| Bedrooms:             | 5                  |
|-----------------------|--------------------|
| Bathrooms:            | 5                  |
| Garage:               | Parking            |
| ECP:                  | С                  |
| Heating:              | Yes                |
| Air Conditioning:     | Yes                |
| Swimming Pool:        | Yes                |
| M <sup>2</sup> Built: | TBC                |
| M <sup>2</sup> Plot:  | 2200m <sup>2</sup> |