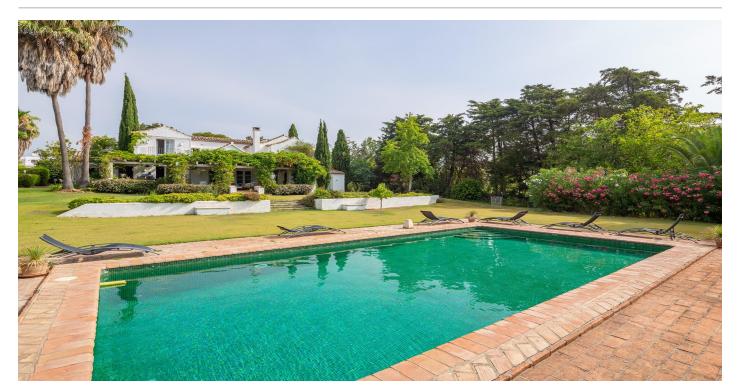

## 6,000€ pcm

Currency conversions are approximated and may vary.

This typical Sotogrande house, due to its natural charm and authentic beauty, is located on the coast just a few minutes from the beach entrance. It is located just a few steps from the main avenue of the Sotogrande coast, Paseo del Parque, you will be close to all the best in the area; among them, The Santa Maria Polo Club.

The villa, built in the year2005, allows its residents to enjoy a charming and large private garden; on a plot of 2,450m<sup>2</sup> very well used.

The villa is distributed on two floors; counting on the ground floor where there is a living room with a fireplace, creating a very cozy and familiar atmosphere, with double doors leading to a covered terrace at the entrance of the garden, from which you can see your children enjoying the outdoors for infinite hours. On the first floor, you will also find a dining area and a fully equipped kitchen, including a separate utility room. There are 2 bedrooms, each with dressing rooms and two bathrooms (one en-suite). Both bedrooms are one have a large entrance for natural light and lead directly into the garden.