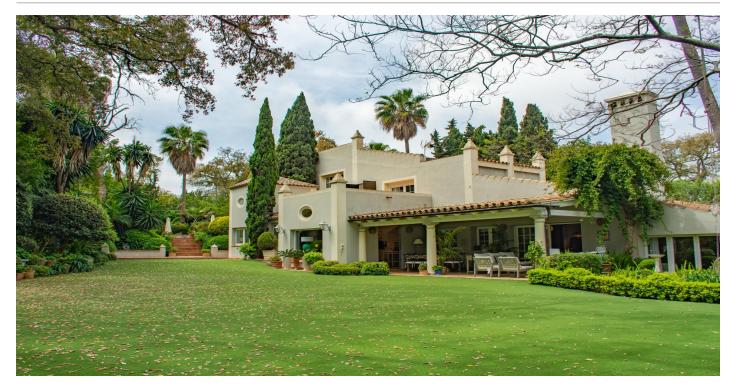

## 6,000€ pcm

Currency conversions are approximated and may vary.

This house in Sotogrande Costa has a rich history, having once belonged to a renowned architect who, upon relocating to the north, sold it to his close friend. She expanded and renovated the house several times, resulting in a modern residence with an Andalusian touch, characterized by the prevalent arches throughout its architecture.

The over 50-year-old garden, featuring a majestic cork oak tree and a diverse mix of flowering plants, adds to the charm of this property, ensuring enjoyment at every season of the year.